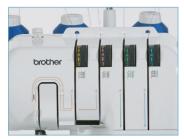

### 2104D Overlocker

4 colour easy threading guide

Pressure control

Free arm / Flat bed convertible sewing surface

LED work light

Easy access controls

Built-in accessory storage

#### Features at a glance:

- 3 or 4 thread, cut and sew overlock stitches
- Uses standard sewing machine needles
- Fast and Simple Lower Looper threading system
- 4 colour threading guide
- Perfect overlock stitches on all types and weights of fabric
- Stitch width 5.0 7.0 mm
- Differential feed for perfect seams on virtually any fabric type, eliminates the wavy or stretched appearance of stitches on fabrics
- Retractable knife
- Free arm / Flat bed
- Bright LED light to illuminate the sewing area
- Thread twist protection and needle plate separation for improved sewing quality
- Lightweight, compact machine with carry handle
- Presser foot pressure adjustment
- Blind Stitch Foot (optional feet) for finishing and hemming in one operation
- Common snap on presser foot
- Tool kit
- Built-in accessory storage
- Dust cover
- Instructional DVD