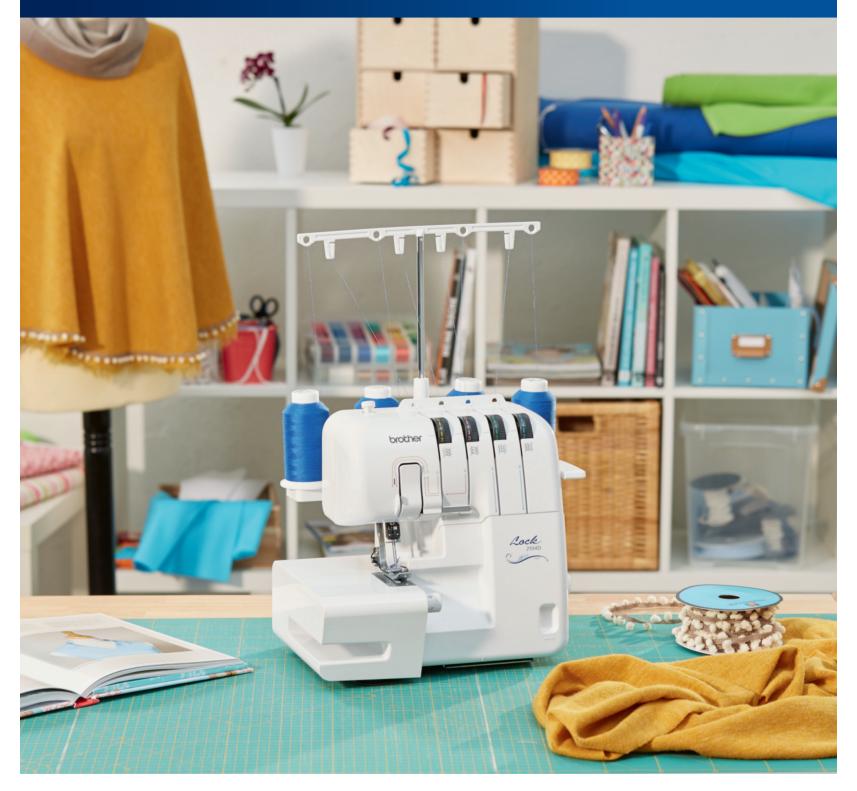

## 2104D Overlocker

# 2104D Overlocker

#### Ideal for:

- Seams & Hems
- Instant rolled hems
- Decorative effects

- 3 or 4 thread overlocker
- Easy to follow lay-in threading
- Fast and Simple Lower Looper threading system
- Differential feed
- Instant rolled hem
- Bright LED Sewing light

### 2104D Overlocker

4 colour easy threading guide

Pressure control

Free arm / Flat bed convertible sewing surface

LED work light

Easy access controls

Built-in accessory storage

#### Features at a glance:

- 3 or 4 thread, cut and sew overlock stitches
- Uses standard sewing machine needles
- Fast and Simple Lower Looper threading system
- 4 colour threading guide
- Perfect overlock stitches on all types and weights of fabric
- Stitch width 5.0 7.0 mm
- Differential feed for perfect seams on virtually any fabric type, eliminates the wavy or stretched appearance of stitches on fabrics
- Retractable knife
- Free arm / Flat bed
- Bright LED light to illuminate the sewing area
- Thread twist protection and needle plate separation for improved sewing quality
- Lightweight, compact machine with carry handle
- Presser foot pressure adjustment
- Blind Stitch Foot (optional feet) for finishing and hemming in one operation
- Common snap on presser foot
- Tool kit
- Built-in accessory storage
- Dust cover
- Instructional DVD