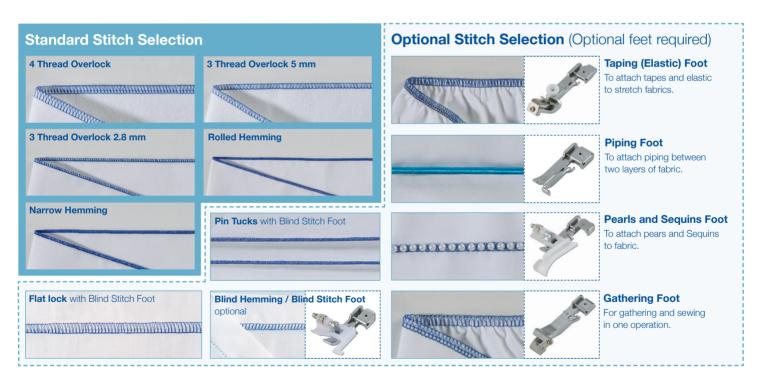

#### Ideal for:

- Seams & Hems
- Instant rolled hems
- Decorative effects

- 3 or 4 thread overlocker
- Easy to follow lay-in threading
- Fast and Simple Lower Looper threading system
- Differential feed
- Instant rolled hem
- Bright LED Sewing light

#### Features at a glance:

- 3 or 4 thread, cut and sew overlock stitches
- Uses standard sewing machine needles
- Fast and Simple Lower Looper threading system
- 4 colour threading guide
- Perfect overlock stitches on all types and weights of fabric
- Stitch width 5.0 7.0 mm
- Differential feed for perfect seams on virtually any fabric type, eliminates the wavy or stretched appearance of stitches on fabrics
- Retractable knife
- Free arm / Flat bed
- Bright LED light to illuminate the sewing area
- Thread twist protection and needle plate separation for improved sewing quality
- Lightweight, compact machine with carry handle
- Presser foot pressure adjustment
- Blind Stitch Foot (optional feet) for finishing and hemming in one operation
- Common snap on presser foot
- Tool kit
- Built-in accessory storage
- Dust cover
- Instructional DVD