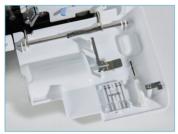

### 2104D Overlocker

4 colour easy threading guide

Pressure control

Free arm / Flat bed convertible sewing surface

LED work light

Easy access controls

Built-in accessory storage

#### Features at a glance:

- 3 or 4 thread, cut and sew overlock stitches
- Uses standard sewing machine needles
- Fast and Simple Lower Looper threading system
- 4 colour threading guide
- Perfect overlock stitches on all types and weights of fabric
- Stitch width 5.0 7.0 mm
- Differential feed for perfect seams on virtually any fabric type, eliminates the wavy or stretched appearance of stitches on fabrics
- Retractable knife
- Free arm / Flat bed
- Bright LED light to illuminate the sewing area
- Thread twist protection and needle plate separation for improved sewing quality
- Lightweight, compact machine with carry handle
- Presser foot pressure adjustment
- Blind Stitch Foot (optional feet) for finishing and hemming in one operation
- Common snap on presser foot
- Tool kit
- Built-in accessory storage
- Dust cover
- Instructional DVD