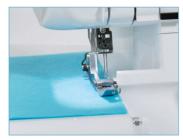

#### Ideal for:

- Seams & Hems
- Instant rolled hems
- Decorative effects

- 3 or 4 thread overlocker
- Easy to follow lay-in threading
- Fast and Simple Lower Looper threading system
- Differential feed
- Instant rolled hem
- Bright LED Sewing light

#### Features at a glance:

- 3 or 4 thread, cut and sew overlock stitches
- Uses standard sewing machine needles
- Fast and Simple Lower Looper threading system
- 4 colour threading guide
- Perfect overlock stitches on all types and weights of fabric
- Stitch width 5.0 7.0 mm
- Differential feed for perfect seams on virtually any fabric type, eliminates the wavy or stretched appearance of stitches on fabrics
- Retractable knife
- Free arm / Flat bed
- Bright LED light to illuminate the sewing area
- Thread twist protection and needle plate separation for improved sewing quality
- Lightweight, compact machine with carry handle
- Presser foot pressure adjustment
- Blind Stitch Foot (optional feet) for finishing and hemming in one operation
- Common snap on presser foot
- Tool kit
- Built-in accessory storage
- Dust cover
- Instructional DVD